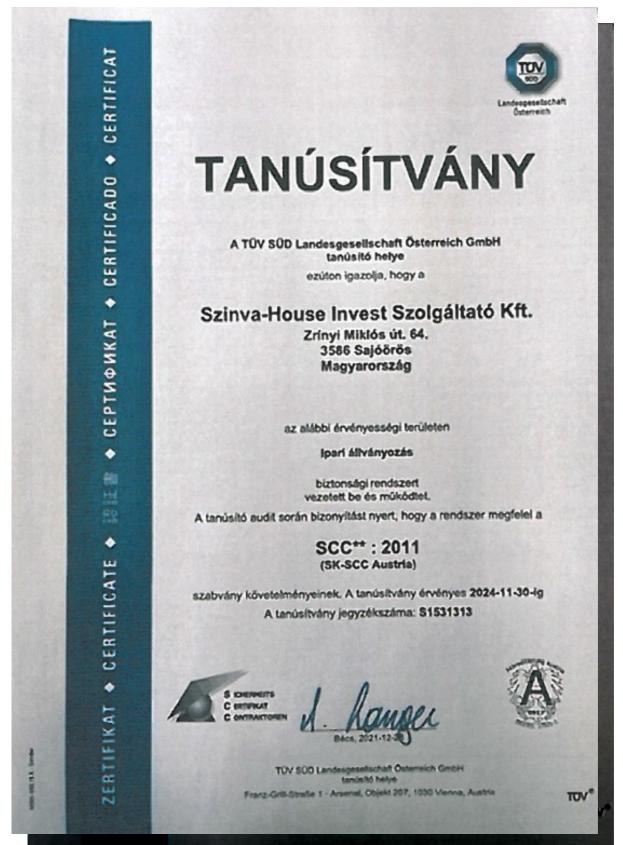

Our constantly growing workforce currently an average of 100-150 professionals - mostly has work experience abroad. Among our other goals is to have highly qualified capacities both vertically and horizontally in the field of technological scaffolding, so that we can meet customer needs in a complex way. The company's sales in 2019 exceeded HUF 1.5 billion, which can be viewed in the uploaded report. Our company and all our employees have SCC\*\* certification, ISO 9001, ISO 3834-2 certificates, as well as the WPOR certificate required to perform our welding work.

## CERTIFICATES