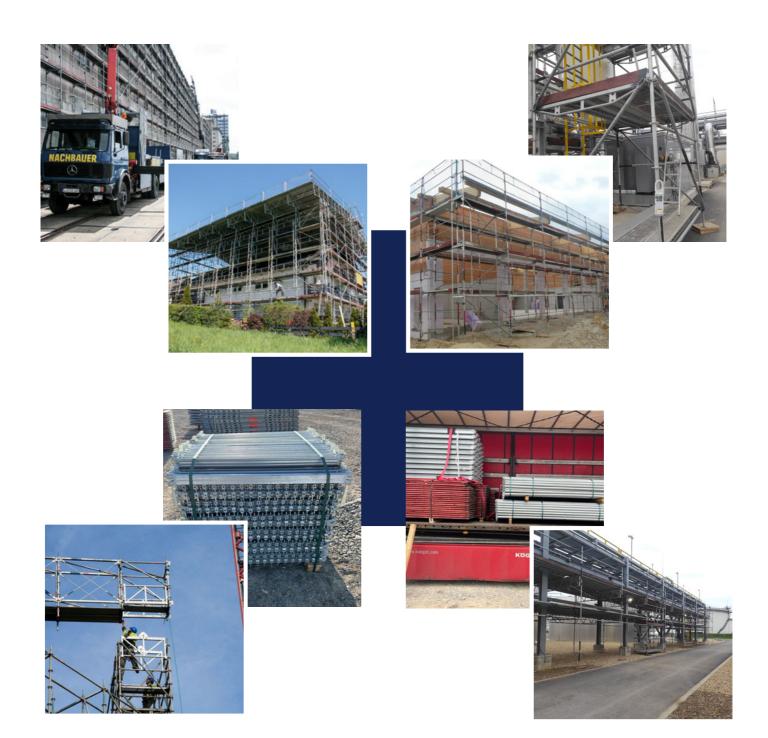

The main profile of the company is industrial scaffolding, which it carries out in many areas of Germany. In addition, our company deals with facade scaffolding and full-scale construction works for houses and apartments. In the past period, our company has implemented several of its own projects.

#### Our other reference works:

- 2021 Audi Győr G40 Reinforced concrete installation
- Budai Farm Kft.
   Unique brandy distillery in Hungary –
   Tiszadorogma
- Borsod Bacon Kft.
   Modernization and expansion of pig farm
   Borsodszirák
- Galvács, Szalonna, Telkibánya Village accommodations
- SajórósFamily houses
- Miskolc4-apartment apartment building

Our company has its own new rack system (50,000 m2), in 2021 we continuously expanded our inventory, both with racks and machines.

We currently have Bobcats, 3 telescopic loaders, a mini excavator, flatbed trucks available. In the near future, our goal is to further expand our machine park, we plan to purchase scissor lifts, trucks, and additional loaders.