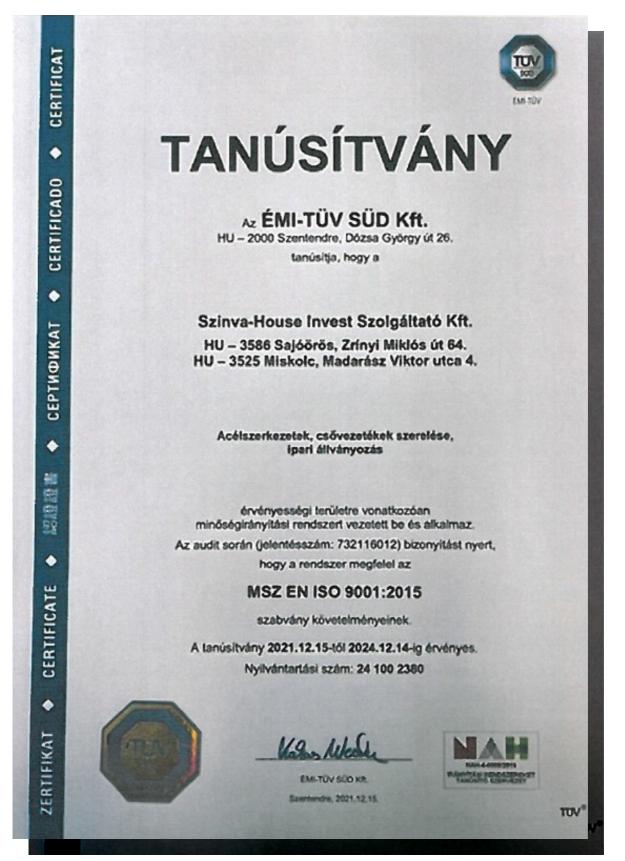

Our constantly growing workforce currently an average of 100-150 professionals - mostly has work experience abroad. Among our other goals is to have highly qualified capacities both vertically and horizontally in the field of technological scaffolding, so that we can meet customer needs in a complex way. The company's sales in 2019 exceeded HUF 1.5 billion, which can be viewed in the uploaded report. Our company and all our employees have SCC\*\* certification, ISO 9001, ISO 3834-2 certificates, as well as the WPOR certificate required to perform our welding work.

## CERTIFICATES