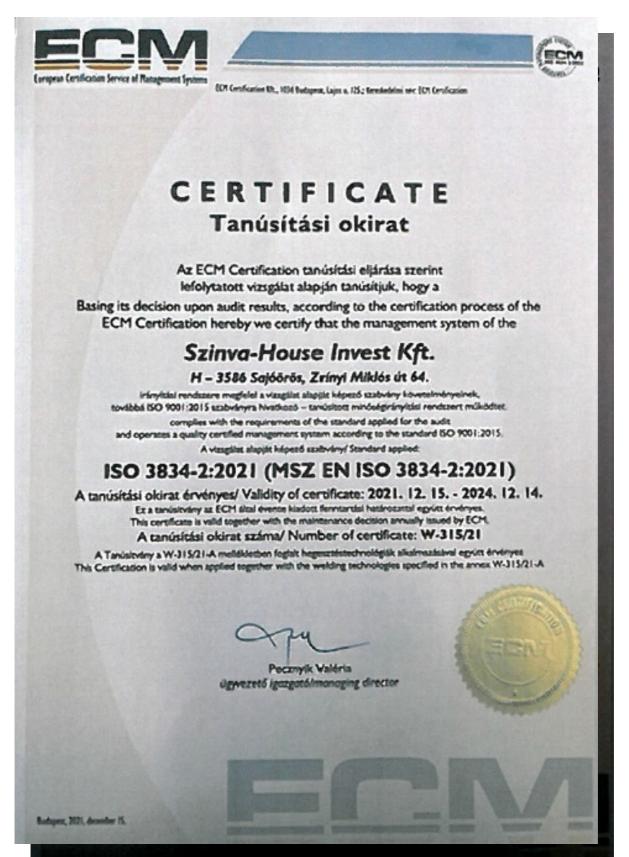

Our constantly growing workforce currently an average of 100-150 professionals - mostly has work experience abroad. Among our other goals is to have highly qualified capacities both vertically and horizontally in the field of technological scaffolding, so that we can meet customer needs in a complex way. The company's sales in 2019 exceeded HUF 1.5 billion, which can be viewed in the uploaded report. Our company and all our employees have SCC\*\* certification, ISO 9001, ISO 3834-2 certificates, as well as the WPOR certificate required to perform our welding work.

## CERTIFICATES